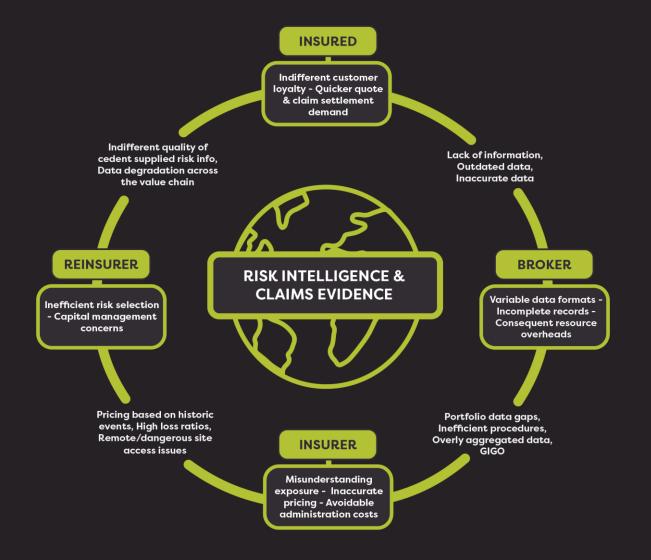

## **UNDERWRITING & CLAIMS**

## COMMON CHALLENGES



## **REMOTE GEOSPATIAL SOLUTIONS**

## ENABLING BETTER DECISIONS





On demand intelligence & evidence insights

400+ orbiting satellites and international drone network





**Underpinned using advanced machine learning** 

Automated extraction of risk variables. Rapid damage classification







Delivering accurate risk data & asset analytics

Enhance underwriting performance through granular risk intelligence







Rapid world-wide <u>claims response</u>

Speed-up loss estimation, reserving & claims triage







**Unique monitoring & prediction tools** 

Better data = reduced costs = competitive edge